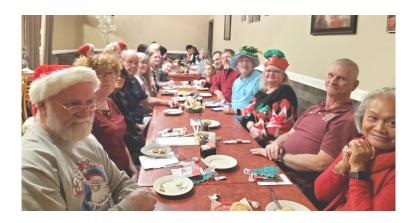

# CHRISTMAS PARTY

Chapter L's Christmas party was held December 11th at Milano's Italian Restaurant in Lawton. Most of our members were able to attend. We also had special guests Daniel Campbell, Jr. and his family to make the celebration even merrier. The first order of business was presenting LaVoyd Davis with a "You Make a Difference" certificate and pin. Lavoyd was chosen for all the work he does on any of our special projects, but particularly the 3 Wing Circus project for the OK District Rally.

We had 5 contestants for the Ugly Sweater contest. Paula Clouse, Mary Rowlett, Daniel Campbell, Jr., Max Rowlett and Margaret Wooten. The winners were Mary and Daniel Jr. Daniel wore his Harley Davidson sweater to really rack up the votes! Great choice, Daniel!! Thanks to everyone who attended!