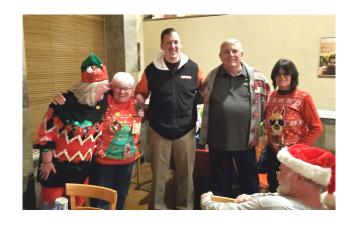

We had 5 contestants for the Ugly Sweater contest. Paula Clouse, Mary Rowlett, Daniel Campbell, Jr., Max Rowlett and Margaret Wooten. The winners were Mary and Daniel Jr. Daniel wore his Harley Davidson sweater to really rack up the votes! Great choice, Daniel!! Thanks to everyone who attended!