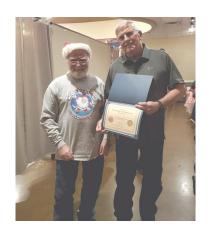

# CHRISTMAS PARTY

Chapter L's Christmas party was held December 11th at Milano's Italian Restaurant in Lawton. Most of our members were able to attend. We also had special guests Daniel Campbell, Jr. and his family to make the celebration even merrier. The first order of business was presenting LaVoyd Davis with a "You Make a Difference" certificate and pin. Lavoyd was chosen for all the work he does on any of our special projects, but particularly the 3 Wing Circus project for the OK District Rally.