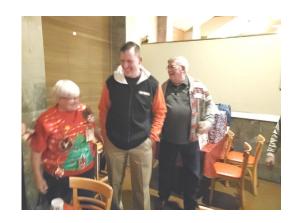

# CHRISTMAS PARTY

Chapter L's Christmas party was held December 11th at Milano's Italian Restaurant in Lawton. Most of our members were able to attend. We also had special guests Daniel Campbell, Jr. and his family to make the celebration even merrier. The first order of business was presenting LaVoyd Davis with a "You Make a Difference" certificate and pin. Lavoyd was chosen for all the work he does on any of our special projects, but particularly the 3 Wing Circus project for the OK District Rally.

We had 5 contestants for the Ugly Sweater contest. Paula Clouse, Mary Rowlett, Daniel Campbell, Jr., Max Rowlett and Margaret Wooten. The winners were Mary and Daniel Jr. Daniel wore his Harley Davidson sweater to really rack up the votes! Great choice, Daniel!! Thanks to everyone who attended!